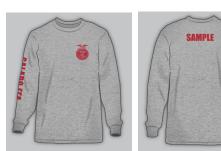

# Wear Your Support! Salado FFA Booster Club Fundraiser

We have your cold weather gear available. All garments are Gildan Brand- available in Black or Sport Grey in S - 3XL (+\$2 for 2 and 3XL). The red FFA logo will be on the front left chest and Salado FFA will be down the right sleeve. You have the option to have a name printed on the back for an additional \$3.75 per item.

## \$25

DryBlend 50/50 Long-Sleeve T-Shirt 5.6 oz. 50% preshrunk cotton/50% polyester