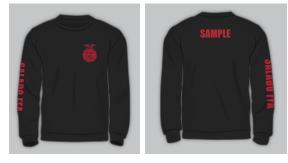

# Wear Your Support! Salado FFA Booster Club Fundraiser

We have your cold weather gear available. All garments are Gildan Brand- available in Black or Sport Grey in S - 3XL (+\$2 for 2 and 3XL). The red FFA logo will be on the front left chest and Salado FFA will be down the right sleeve. You have the option to have a name printed on the back for an additional \$3.75 per item.

#### \$35

Heavy Blend 50/50 Crewneck Sweatshirt 7.75 oz 50% cotton/50% polyester